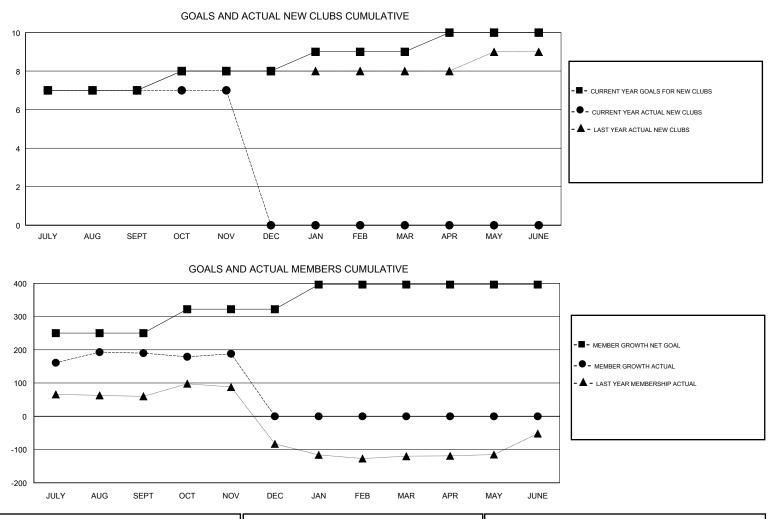

## SWADESH RANJAN SAHA GMT:

| GMT: SWADESH RANJAN SAHA |               |             | LOCAT         | LOCATION INDIA        |                           |                         | GMT CA                                             |  |
|--------------------------|---------------|-------------|---------------|-----------------------|---------------------------|-------------------------|----------------------------------------------------|--|
|                          | Club          | S           |               | Members               |                           |                         |                                                    |  |
|                          | RESULTS FOR   | R 2018-2019 |               | RESULTS FOR 2018-2019 |                           |                         |                                                    |  |
| QUARTER                  | NEW CLUB GOAL | NEW CLUBS   | DROPPED CLUBS | QUARTER               | MEMBER GROWTH NET<br>GOAL | MEMBER GROWTH<br>ACTUAL | DROPPED<br>MEMBERS ACTUAL<br>(including transfers) |  |
| JULY/AUG/SEPT            | 7             | 7           | 0             | JULY/AUG/SEPT         | 250                       | 214                     | 22                                                 |  |
| OCT/NOV/DEC              | 1             | 0           | 1             | OCT/NOV/DEC           | 72                        | 33                      | 31                                                 |  |
| JAN/FEB/MAR              | 1             | 0           | 0             | JAN/FEB/MAR           | 74                        | 0                       | 0                                                  |  |
| APR/MAY/JUNE             | 1             | 0           | 0             | APR/MAY/JUNE          | 0                         | 0                       | 0                                                  |  |